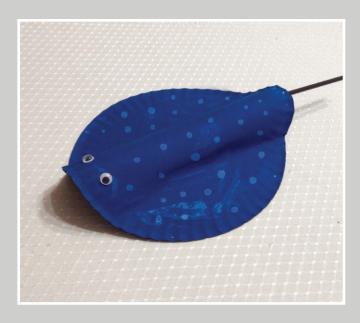

## Instructions:

Use paint or crayons to decorate your paper plate. You can decorate it however you want so be creative! This will be the body of the Stingray.

Once the paint has dried, glue the toilet roll to the underside of the plate. Squeeze the paper plate around the toilet roll to give the ray its shape.

Glue the googly eyes/buttons onto the top of the paper plate to give the Stingray a face.

- Paper plate
- **Toilet roll**
- Paint or crayons
- Googly eyes or buttons

What you will need:

- Straw
- Clear glue

Glue the straw to the underside of the paper plate to give the Stingray its stinger.